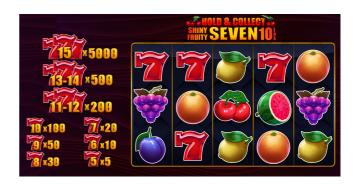

#### **Re-spin Feature**

Every new Seven Symbol that lands in the Re-Spin Game will reset the spin counter back to 3. Collect 15 Seven Symbols and win X5000