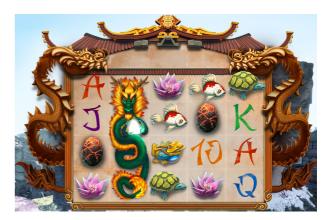

#### Base game

5 reels and 4 rows with 10 symbols and extra row with random features

#### **Random features**

**WILD** - randomly adds from 2 to 6 Wild Symbols on the reels

**EXPANDING WILD** - all Wild Symbols on the reels become Expanding

**MULTIPLIER** - you can multiply your win from x2 to x5 **COLLECT** - collects and pays all wins from the Egg Symbol