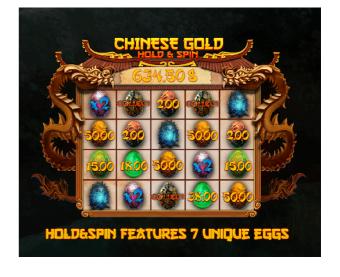

#### **Hold and Spin Feature**

7 unique eggs. 3 re-spins with resets if at least 1 new egg appears during re-spin