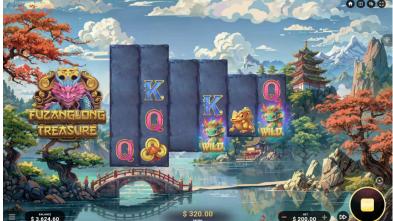

### **Framed Symbols**

Any symbol except for the **Wild** and **Bonus** can land with frames

On a win, frameless symbols of-a-type turn into **Wilds** 

#### **Cascade Feature**

Winning spin removes the last reel on the right, and adds the new one on the left

The reelset progressively expands to the max **6-reel**, **6-row** setup