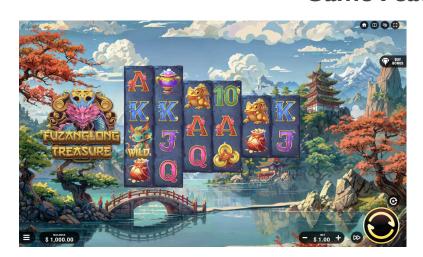

#### **Base Game**

A consecutively increasing from **4, 4, 3, 3, 2, 2** to **6, 6, 6, 6, 6, 6**-reel slot, played with **576** to **46 656** ways to win

#### **Cascade Feature**

Winning spin removes the last reel on the right, and adds the new one on the left

The reelset progressively expands to the max **6-reel**, **6-row** setup