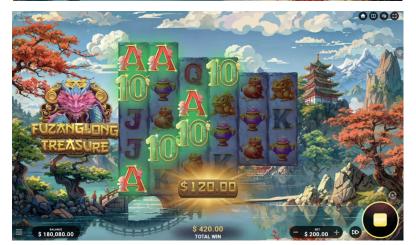

#### **Base Game**

A consecutively increasing from **4, 4, 3, 3, 2, 2** to **6, 6, 6, 6, 6, 6**-reel slot, played with **576** to **46 656** ways to win

### **Framed Symbols**

Any symbol except for the **Wild** and **Bonus** can land with frames

On a win, frameless symbols of-a-type turn into **Wilds** 

#### **Cascade Feature**

Winning spin removes the last reel on the right, and adds the new one on the left

The reelset progressively expands to the max **6-reel**, **6-row** setup