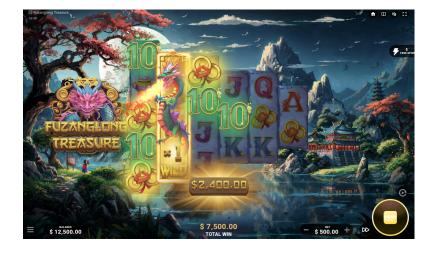

#### **Free Spins**

A **Bonus** symbol gliding out from the rightmost reel activates **Free Spins** and multiplier

During **Free Spins**, the **Extended Wild** moves rightwards with each win and, after reaching the rightmost reel, cycles back to the left, increasing the multiplier by +1 and awarding 2 extra **Free Spins** 