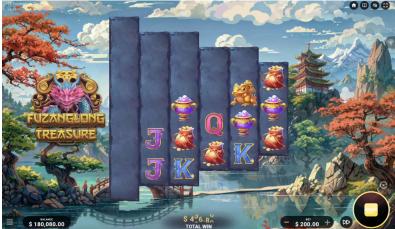

#### **Cascade Feature**

Winning spin removes the last reel on the right, and adds the new one on the left

The reelset progressively expands to the max **6-reel**, **6-row** setup