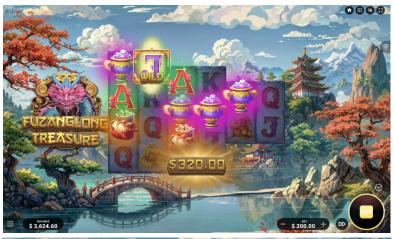

### **Framed Symbols**

Any symbol except for the **Wild** and **Bonus** can land with frames

On a win, frameless symbols of-a-type turn into **Wilds** 