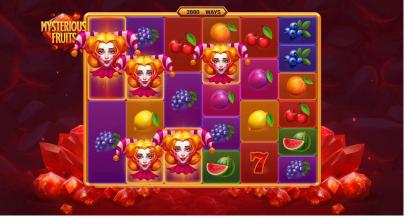

### **Base Game**

A **6-reel** slot, with **2** to **7** symbols on each reel, featuring **64** to **117 649** ways to win

The game has 10 regular symbols, WILD symbol, SCATTER symbol, Mysterious symbol and a Bonus game