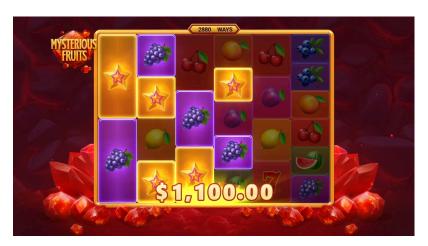

## **Mysterious Symbol**

During the main game, the **Mysterious** symbol can appear on any reel and transform into any symbol except for **WILD** and **SCATTER** symbols

At the end of the Bonus game, **Mysterious** symbols transform into a random symbol for payout

If no **Mysterious** symbols land on reels 1, 2, or 3, an **Extra Chance** respin is activated for potential wins