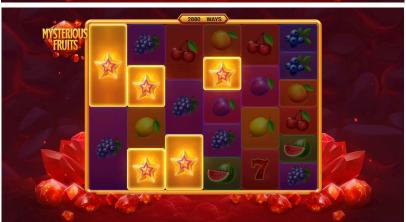

#### **Bonus Game**

**3** or more **SCATTER** symbols on the main game reels trigger the **Bonus** game and transform into Mysterious symbols

The fields become fixed, as does the number of ways above the reelset

At the end of the Bonus game, **Mysterious** symbols transform into a random symbol for payout

If no **Mysterious** symbols land on reels 1, 2, or 3, an **Extra Chance** respin is activated for potential wins