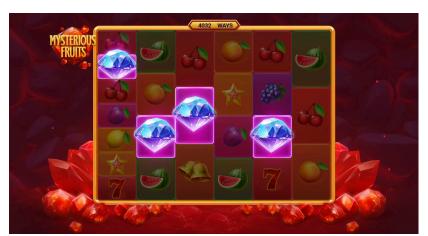

#### **Bonus Game**

**3** or more **SCATTER** symbols on the main game reels trigger the **Bonus** game and transform into Mysterious symbols

The fields become fixed, as does the number of ways above the reelset