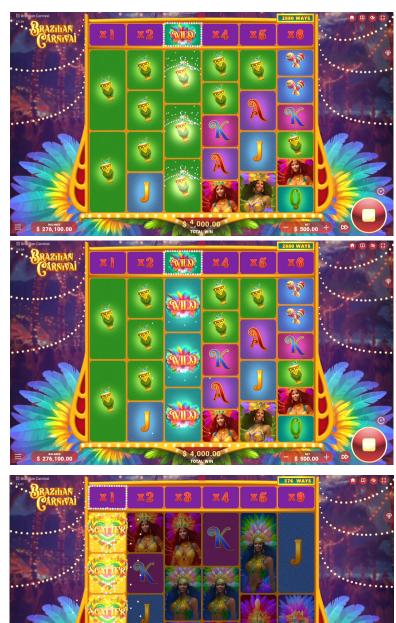

#### **Carnival Row**

Carnival Row features random multipliers and Wilds after every spin on the top row Multipliers increase after a winning combination

## Wild Symbol

The **Wild Symbol** turns all symbols beneath it into Wilds on the Carnival row, except for Scatters