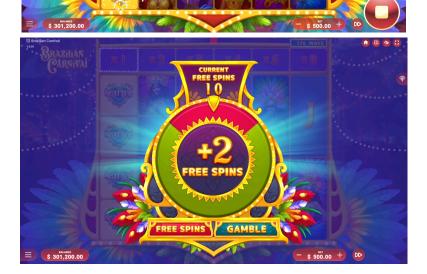

## Free Spins

Free Spins come with an increasing multiplier after
each winning combination, offering the opportunity to claim extra Free Spins throughout the round
The Gamble feature allows players to increase the number of the default 10 Free Spins before the start of the round