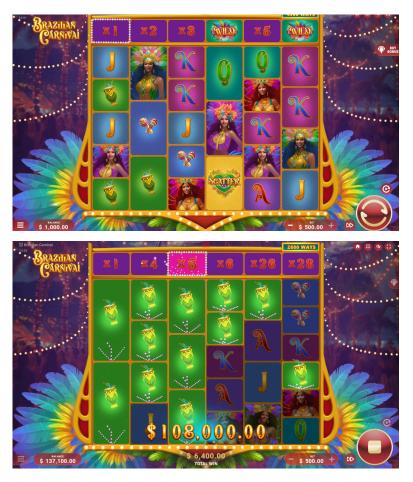

#### **Base Game**

A 6-reel slot, with 2 to 7 symbols on each reel, featuring 64 to 117 649 ways to win

#### **Carnival Row**

Carnival Row features random multipliers and Wilds after every spin on the top row Multipliers increase after a winning combination

## Wild Symbol

The **Wild Symbol** turns all symbols beneath it into Wilds on the Carnival row, except for Scatters