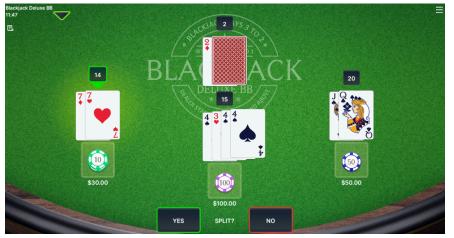

### SPLIT

The player can pull apart two cards of the same value, like two sevens, or ten and a Jack, etc. This way, the player gets two hands instead.

The player will get only one additional card per hand if they split two Aces.