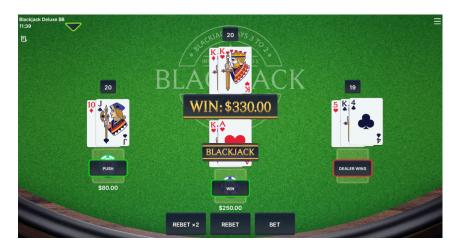

#### WIN

If a player's first two cards' value is **21**, they hit **Blackjack**. **Blackjack** wins any hand, even if the total value of the cards is 21. **Blackjack** pays 3:2. The winning hand — 1:1.