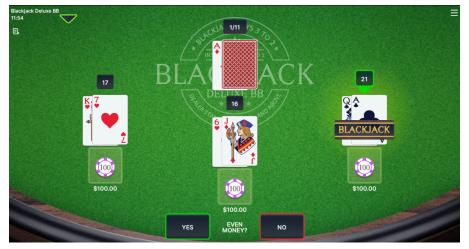

#### **EVEN MONEY**

If the combination of cards in the player's hand is **Blackjack**, and the dealer's face card is an Ace, the player is offered Even Money.

If the dealer has **Blackjack**, Even Money protects them from "push". Even Money pays at 1:1.