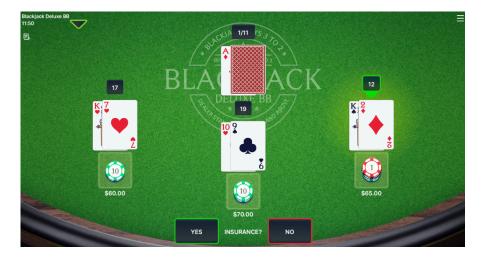

#### INSURANCE

An insurance bet is allowed if the dealer's first card is an Ace. It costs 1/2 the original bet's value. The Insurance bet pays 2:1.