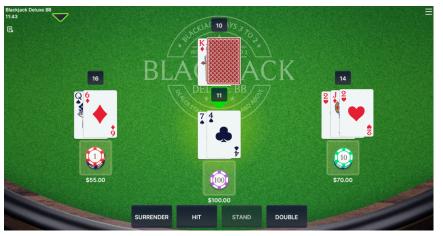

#### DOUBLE

The player can double if the total score of the first two cards is 9, 10, or 11, and the player requests a third card.

### SPLIT

The player can pull apart two cards of the same value, like two sevens, or ten and a Jack, etc. This way, the player gets two hands instead.

The player will get only one additional card per hand if they split two Aces.

### SURRENDER

If the dealer's first face-up card is not an Ace, the player can surrender after the initial deal. If the player decides to surrender, they fold their hand and receive half of their bet back.